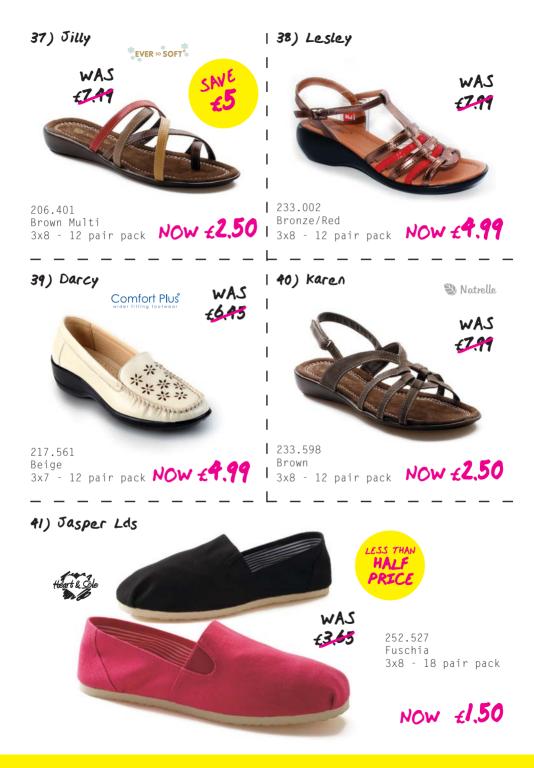

visa and mastercard incur a 1.35% charge.









visa and mastercard incur a 1.35% charge.

stro VISA

MasterCard

ORDER HOTLINE: 01706 873355





VISA

MasterCard















VISA

MasterCard

ORDER HOTLINE: 01706 873355











MasterCard







Maestro

VISA

MasterCard

ORDER HOTLINE: 01706 873355

# **SIGN UP FOR OUR EMAILS FOR UP TO THE MINUTE DEALS!**



## TRADING AND CARRIAGE TERMS

Prices quoted are for first deliveries only

England, Scotland and Wales There is a small order surcharge of £10.00 for orders of less than six cartons

Northern Ireland and Eire There is a small order surcharge of £15.00 for orders of less than six cartons plus an additional £0.20 per pair for additional carriage costs

Offshore and Channel Islands There is a small order surcharge of £50.00 for orders of less than six cartons plus an additional £0.20 per pair for additional carriage costs

Collection Customers Goods will only be held for 48 hours from speci